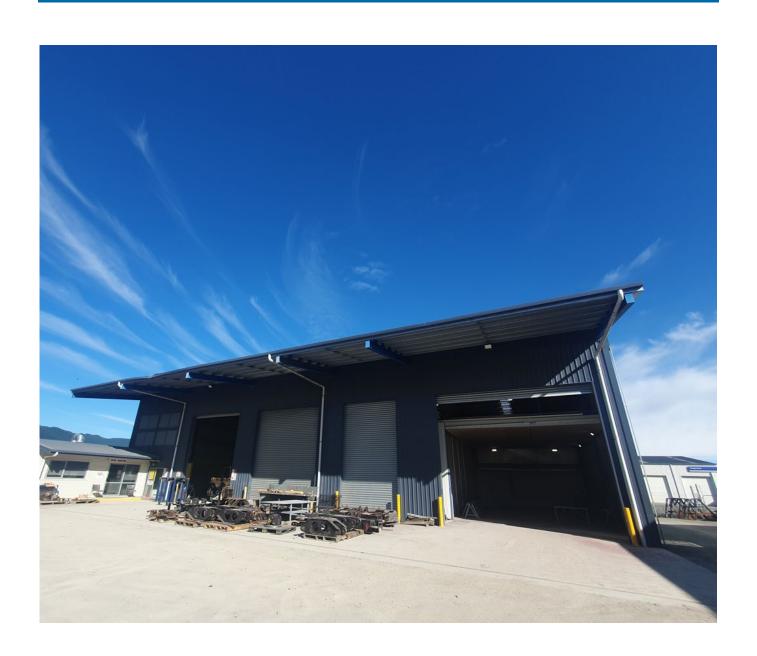

### Blast and Paint Facility

Brightwater have fully dedicated Blasting, Painting and Thermal Arc Spray facility. Purpose constructed to meet the requirements of the heavy fabrication industry.

Our 500m<sup>2</sup> facility includes:

- Dedicated garnet blasting booth
- Arc spray booth
- Painting workshop

All areas are controlled with high volume cross flow ventilation and dust extraction and are serviced with a 5T overhead crane.